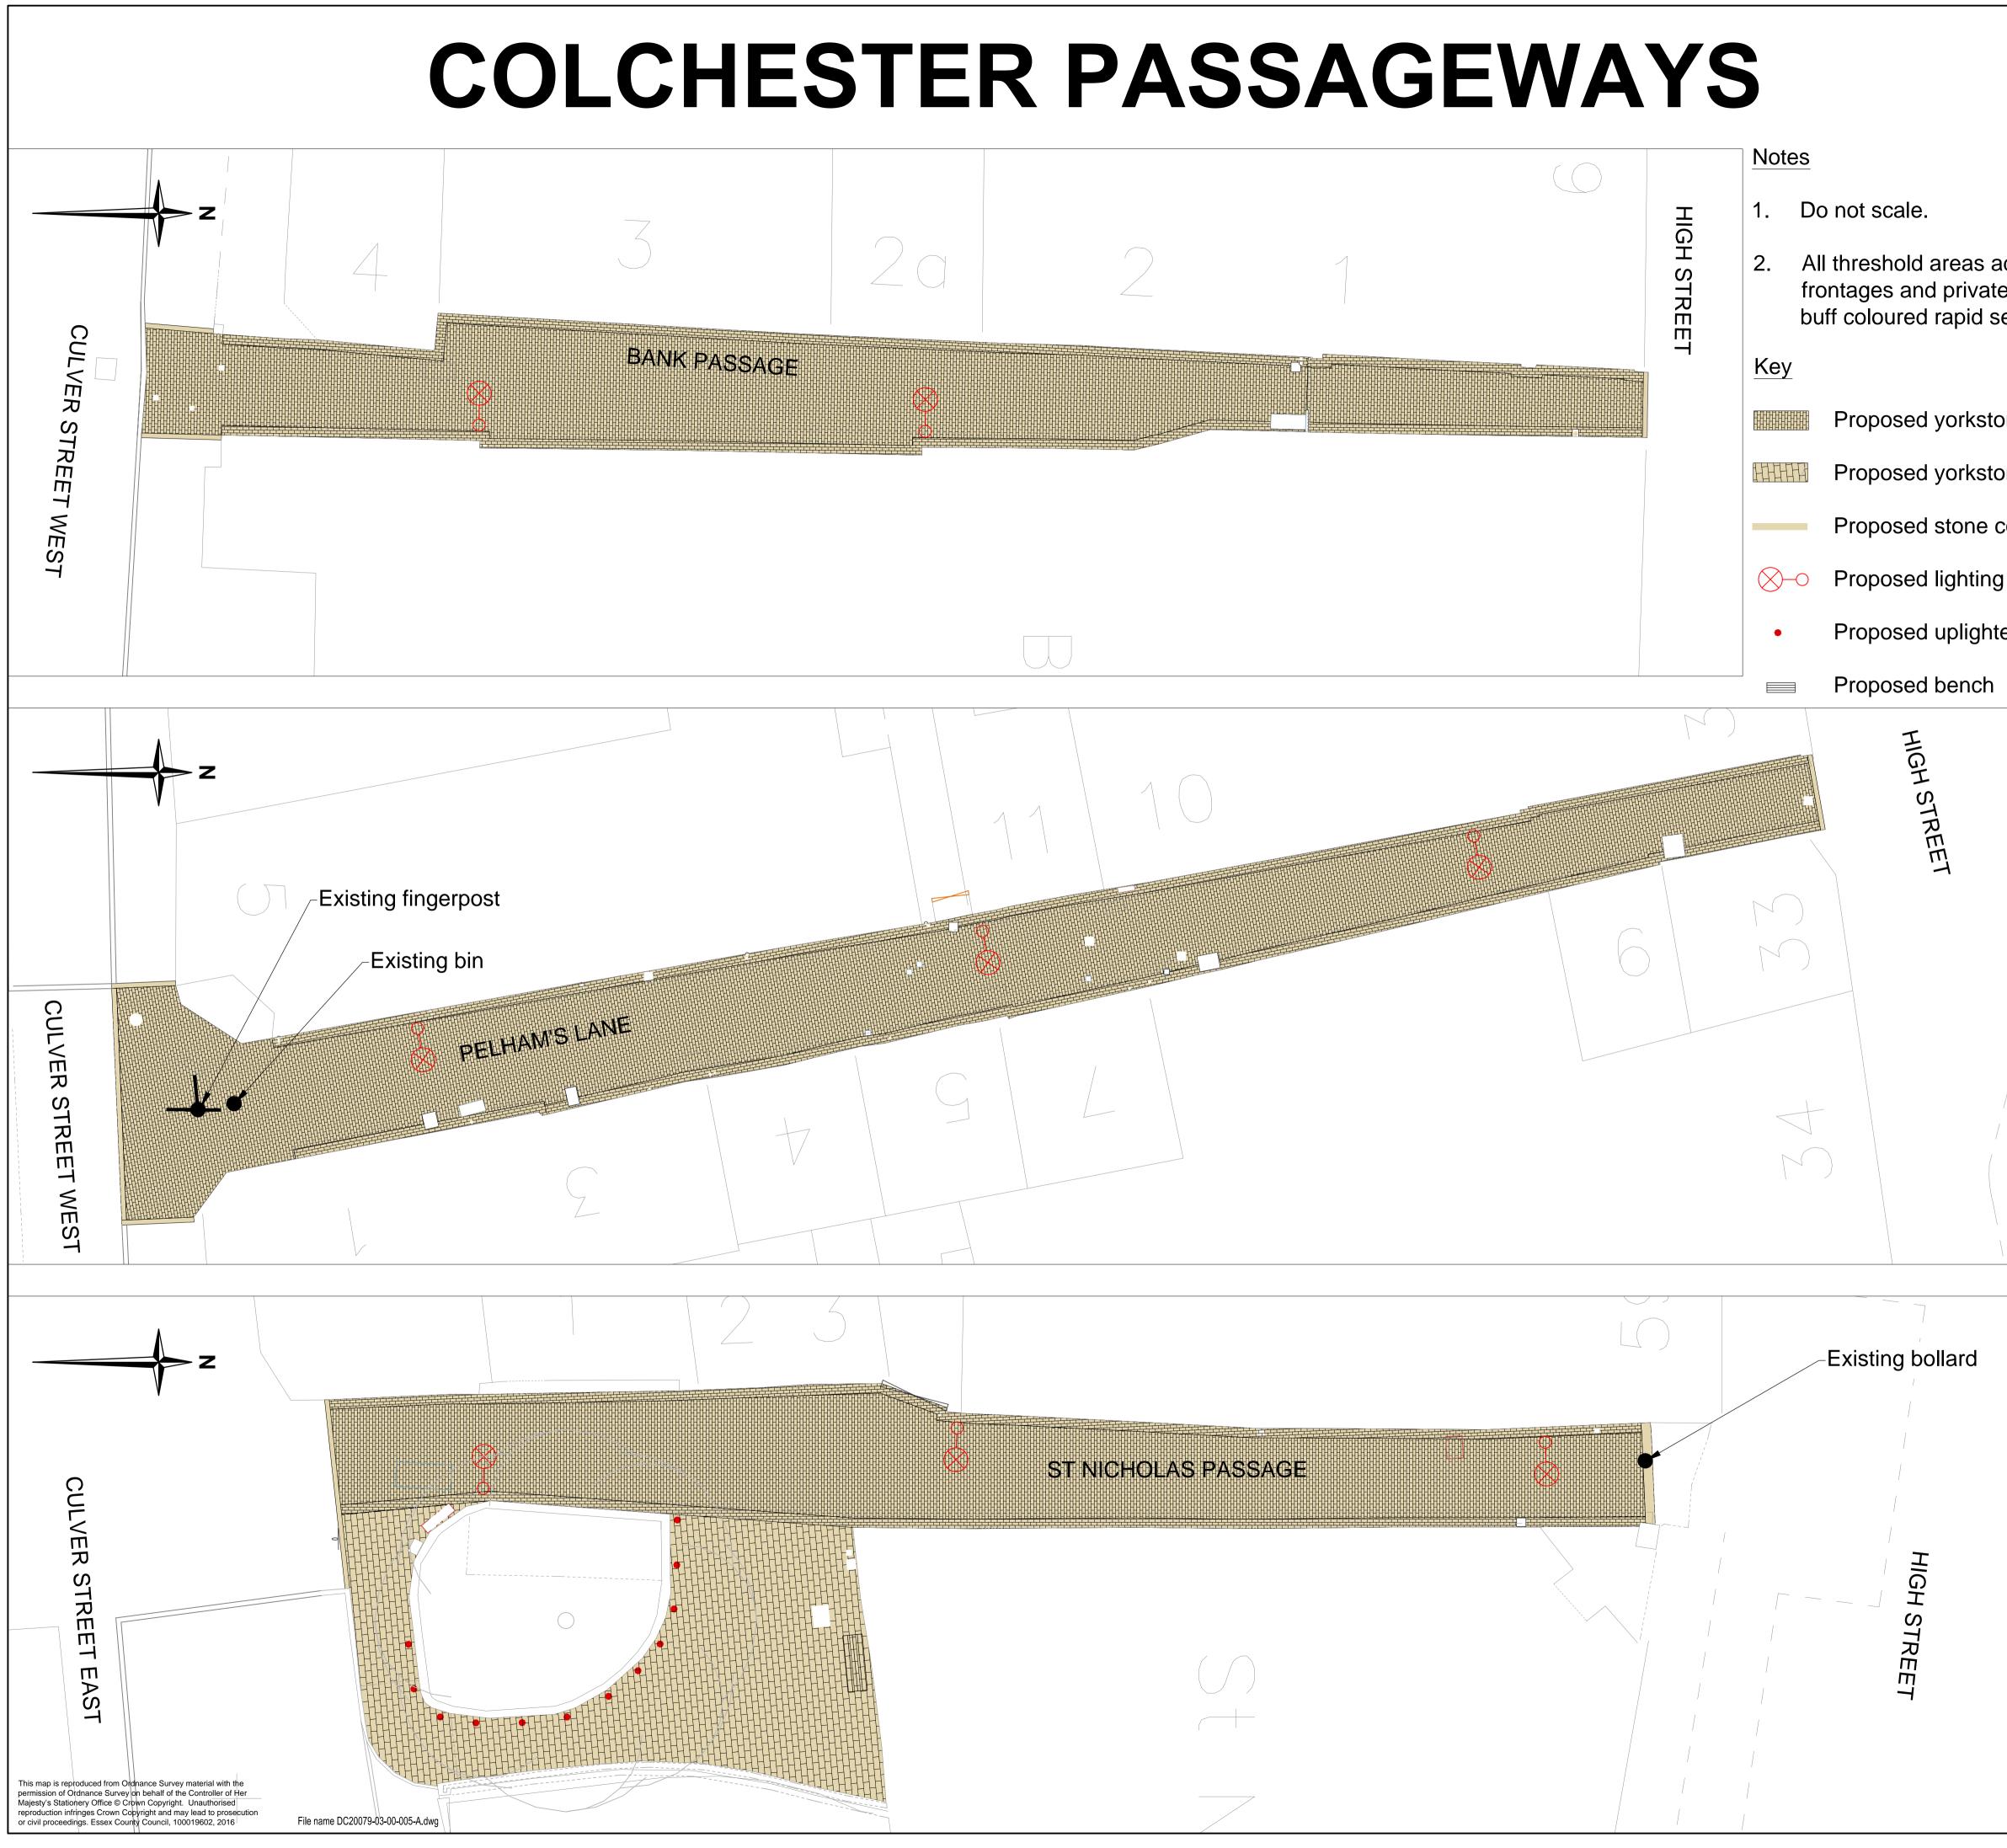

| adjacent to shop<br>e accesses to be<br>setting mortar. |                                                                                                                                |                   |  |
|---------------------------------------------------------|--------------------------------------------------------------------------------------------------------------------------------|-------------------|--|
| one setts.                                              |                                                                                                                                |                   |  |
| one slabs.                                              |                                                                                                                                |                   |  |
| conservation kerb.                                      |                                                                                                                                |                   |  |
| g column                                                |                                                                                                                                |                   |  |
| er                                                      |                                                                                                                                |                   |  |
|                                                         |                                                                                                                                |                   |  |
|                                                         |                                                                                                                                |                   |  |
|                                                         |                                                                                                                                |                   |  |
| /                                                       |                                                                                                                                |                   |  |
|                                                         |                                                                                                                                |                   |  |
|                                                         |                                                                                                                                |                   |  |
|                                                         | Rev. Date Description of revision Drawn Checked                                                                                | Review'd Approv'd |  |
|                                                         | A 05/16 Northern extents of Bank Passage to be paved.   DRAWING STATUS                                                         |                   |  |
|                                                         | FOR CONSULTATION                                                                                                               |                   |  |
|                                                         | Integrated expertise                                                                                                           | Council           |  |
|                                                         | Mark Rowe, Service Director, Highways<br>Seax House, Victoria Road South, Chelmsford, CM1 1QH.<br>Tel: 0345 6037631 © Essex Co | unty Council      |  |
|                                                         | COLCHESTER PASSAGEWA                                                                                                           | YS                |  |
| <br>                                                    | DRAWING TITLE                                                                                                                  |                   |  |
|                                                         | PUBLIC CONSULTATION                                                                                                            |                   |  |
|                                                         | PD/AR KJH MJ GW                                                                                                                | PPROVED<br>GW     |  |
| <br>                                                    | MAY 16     MAY 16     MAY 16     MAY 16       DRAWING UNITS U.N.O.     SCALE AT A1 (841X594mm)                                 | MAY 16            |  |
|                                                         | DIMENSIONS IN METRES 1:100                                                                                                     | REV.              |  |
|                                                         | DC20079-03-00-005                                                                                                              | A                 |  |